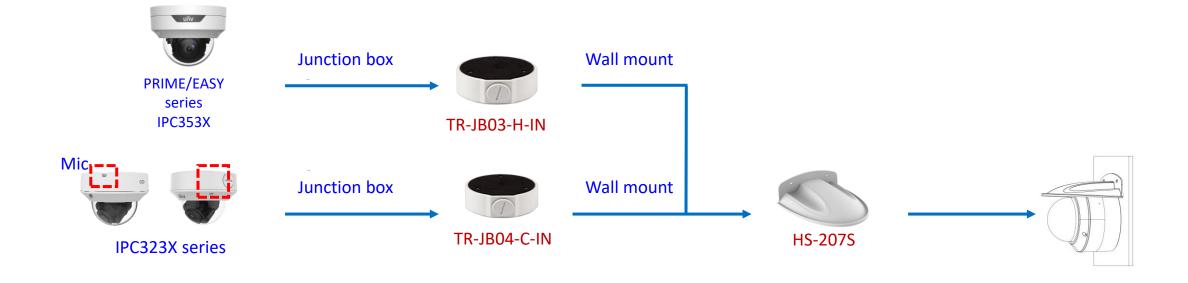

## Electric-box Transfer plate

IPC32X SS\SB\LB\LE series

IPC32X S/E/L series

IPC31X

**PRIME** series IPC354SR3

**IPC361X SE series** 

IPC3616\361X SS **\361XSB** series

**EASY** series PRIME series IPC361XSR -F IPC361XL\LE