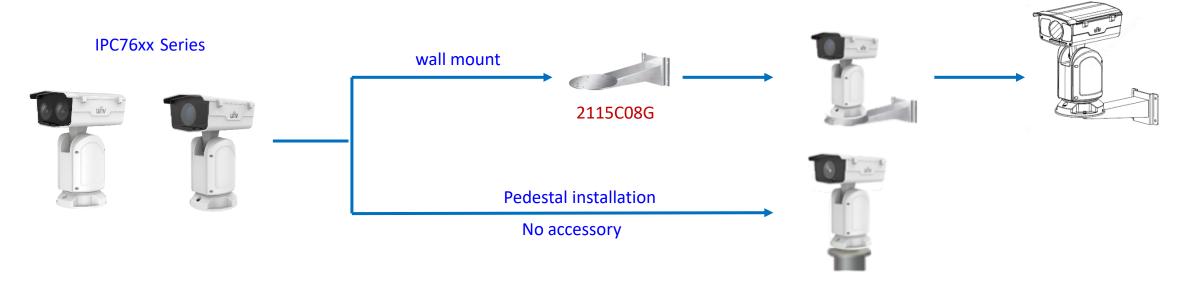

54SR3







**IPC361X SE series** 



IPC3616\361X SS **\361XSB** series





**EASY** series PRIME series IPC361XSR -F IPC361XL\LE



Electric-box Transfer plate

TR-SM03-IN (美国NEMA-WD6标准)





**IPC2128 SB** IPC231X SB



IPC232X LB



IPC21XX (Round mount)









**EASY/PRIME** series IPC21XX









## Fisheye camera mount







## Dome camera Indoor pendent mount

\*Release: 2019Q1



Indoor pendent mount

#### Bullet camera mount



## Bullet camera mount



## Mini Bullet camera mount



## Bullet camera mount



TIC2621SR-F3-4F4AC-VD

2A2XSE series

## Positioning system mount



#### PTZ camera mount



#### PTZ camera mount



## Indoor PTZ camera mount



## Indoor PTZ camera mount



#### uniview

## Omniview Network Camera + PTZ dome mount



## Positioning system mount



It is necessary to ensure that the mounting base is firm enough

# uniview