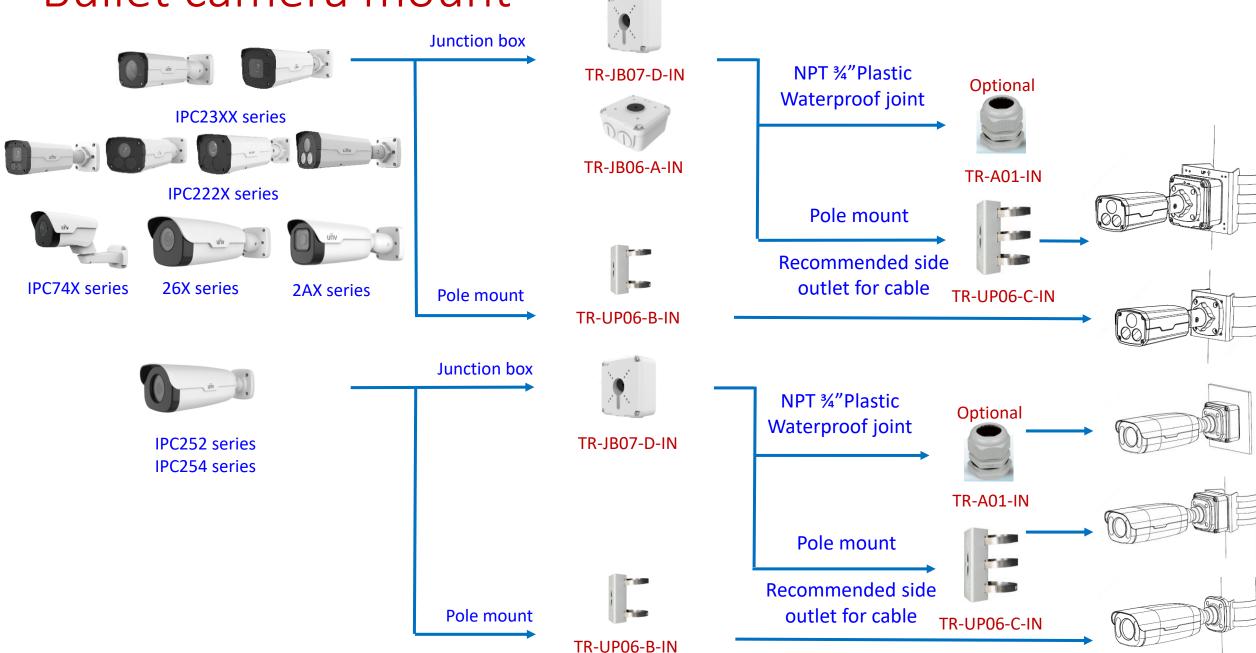

#### Box camera mount











## Electric-box Transfer plate



IPC32X SS\SB\LB\LE series



IPC32X S/E/L series



IPC31X



**PRIME** series IPC354SR3







**IPC361X SE series** 



IPC3616\361X SS **\361XSB** series





**EASY** series PRIME series IPC361XSR -F IPC361XL\LE



Electric-box Transfer plate

TR-SM03-IN (美国NEMA-WD6标准)





**IPC2128 SB** IPC231X SB



IPC232X LB



IPC21XX (Round mount)









**EASY/PRIME** series IPC21XX









## Fisheye camera mount







## Dome camera Indoor pendent mount

\*Release: 2019Q1



Indoor pendent mount

#### Bullet camera mount



## Bullet camera mount



## Mini Bullet camera mount



## Bullet camera mount



TIC2621SR-F3-4F4AC-VD

2A2XSE series

## Positioning system mount



#### PTZ camera mount



#### PTZ camera mount



## Indoor PTZ camera mount



## Indoor PTZ camera mount



#### uniview

## Omniview Network Camera + PTZ dome mount



## Positioning system mount



It is necessary to ensure that the mounting base is firm enough

# uniview