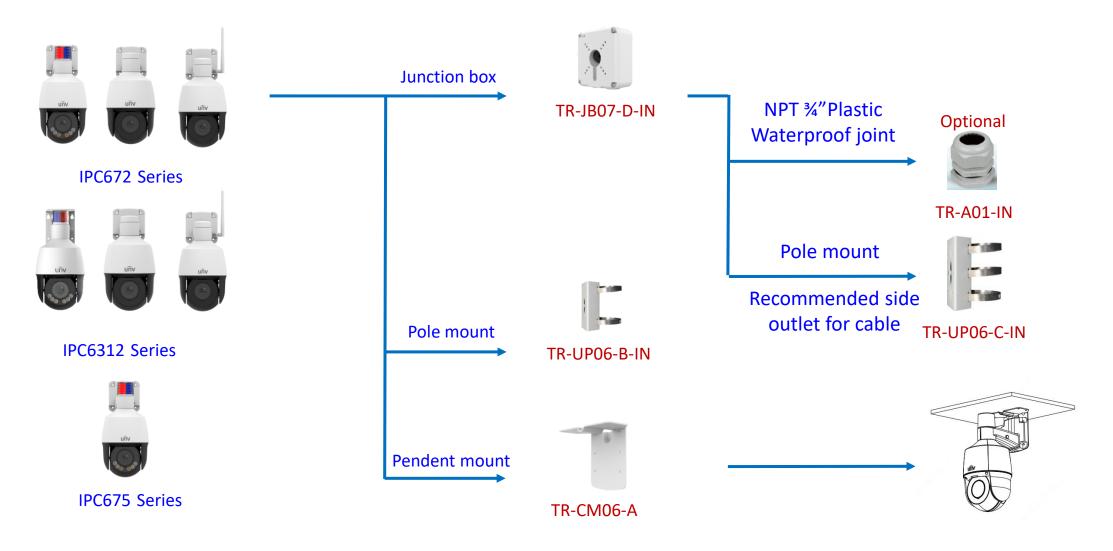

#### Box camera mount











## Electric-box Transfer plate



IPC32X SS\SB\LB\LE series



IPC32X S/E/L series



IPC31X



**PRIME** series IPC354SR3







**IPC361X SE series** 



IPC3616\361X SS **\361XSB** series





**EASY** series PRIME series IPC361XSR -F IPC361XL\LE



Electric-box Transfer plate

TR-SM03-IN (美国NEMA-WD6标准)





**IPC2128 SB** IPC231X SB



IPC232X LB



IPC21XX (Round mount)









**EASY/PRIME** series IPC21XX









## Fisheye camera mount







## Dome camera Indoor pendent mount

\*Release: 2019Q1



Indoor pendent mount

#### Bullet camera mount



## Bullet camera mount



## Mini Bullet camera mount



## Bullet camera mount



TIC2621SR-F3-4F4AC-VD

2A2XSE series

## Positioning system mount



#### PTZ camera mount



#### PTZ camera mount



## Indoor PTZ camera mount



## Indoor PTZ camera mount



#### uniview

## Omniview Network Camera + PTZ dome mount



## Positioning system mount



It is necessary to ensure that the mounting base is firm enough

# uniview