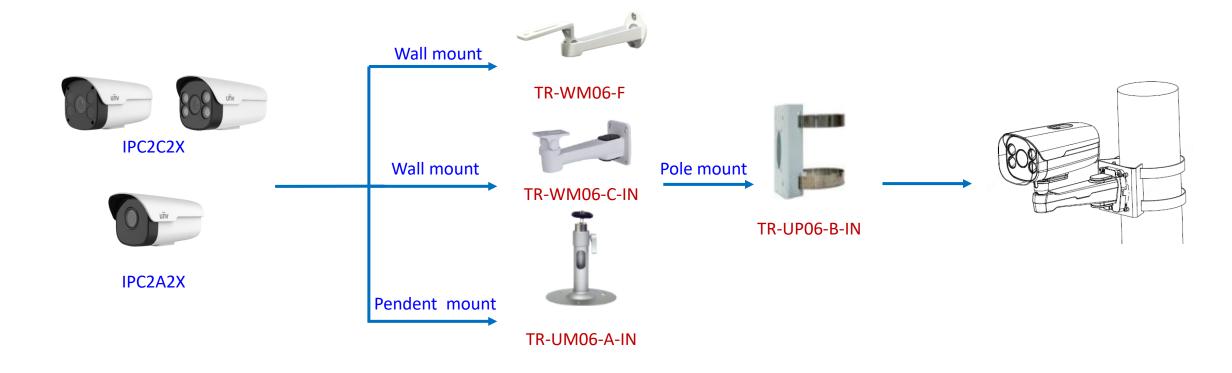

#### Box camera mount











## Electric-box Transfer plate



IPC32X SS\SB\LB\LE series



IPC32X S/E/L series



IPC31X



**PRIME** series IPC354SR3







**IPC361X SE series** 



IPC3616\361X SS **\361XSB** series





**EASY** series PRIME series IPC361XSR -F IPC361XL\LE



Electric-box Transfer plate

TR-SM03-IN (美国NEMA-WD6标准)





**IPC2128 SB** IPC231X SB



IPC232X LB



IPC21XX (Round mount)









**EASY/PRIME** series IPC21XX









## Fisheye camera mount







## Dome camera Indoor pendent mount

\*Release: 2019Q1



Indoor pendent mount

#### Bullet camera mount



## Bullet camera mount



## Mini Bullet camera mount



## Bullet camera mount



TIC2621SR-F3-4F4AC-VD

2A2XSE series

## Positioning system mount



#### PTZ camera mount



#### PTZ camera mount



## Indoor PTZ camera mount



## Indoor PTZ camera mount



#### uniview

## Omniview Network Camera + PTZ dome mount



## Positioning system mount



It is necessary to ensure that the mounting base is firm enough

# uniview