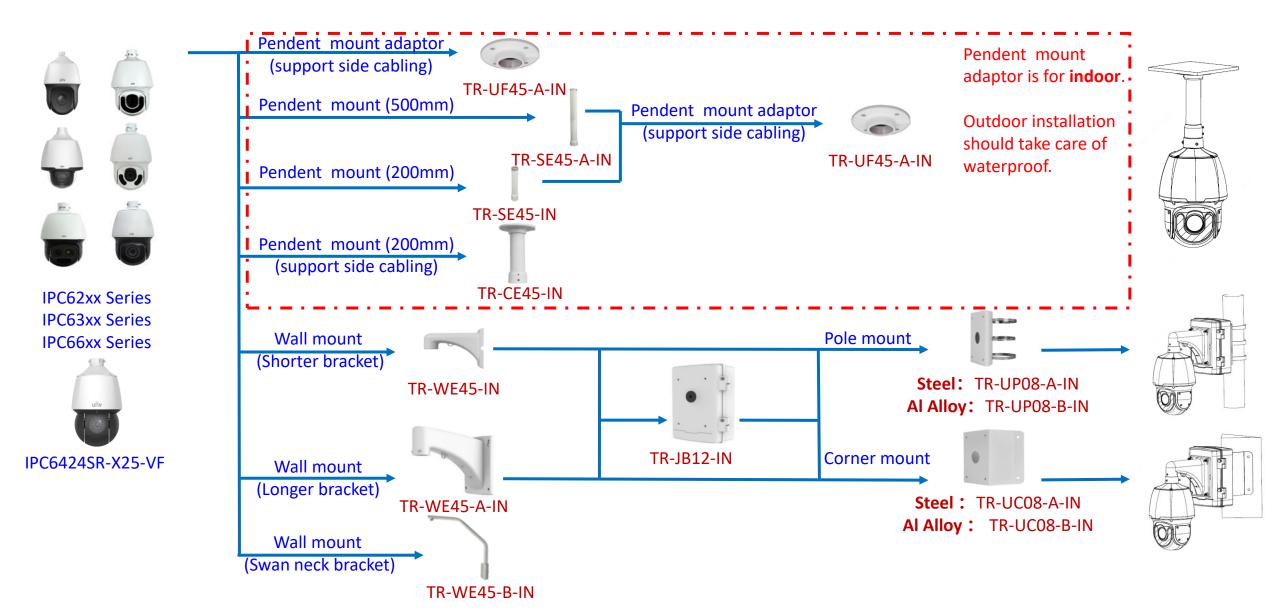

#### Box camera mount











## Electric-box Transfer plate



IPC32X SS\SB\LB\LE series



IPC32X S/E/L series



IPC31X



**PRIME** series IPC354SR3







**IPC361X SE series** 



IPC3616\361X SS **\361XSB** series





**EASY** series PRIME series IPC361XSR -F IPC361XL\LE



Electric-box Transfer plate

TR-SM03-IN (美国NEMA-WD6标准)





**IPC2128 SB** IPC231X SB



IPC232X LB



IPC21XX (Round mount)









**EASY/PRIME** series IPC21XX









## Fisheye camera mount







## Dome camera Indoor pendent mount

\*Release: 2019Q1



Indoor pendent mount

#### Bullet camera mount



## Bullet camera mount



## Mini Bullet camera mount



## Bullet camera mount



TIC2621SR-F3-4F4AC-VD

2A2XSE series

## Positioning system mount



#### PTZ camera mount



#### PTZ camera mount



## Indoor PTZ camera mount



## Indoor PTZ camera mount



#### uniview

## Omniview Network Camera + PTZ dome mount



## Positioning system mount



It is necessary to ensure that the mounting base is firm enough

# uniview