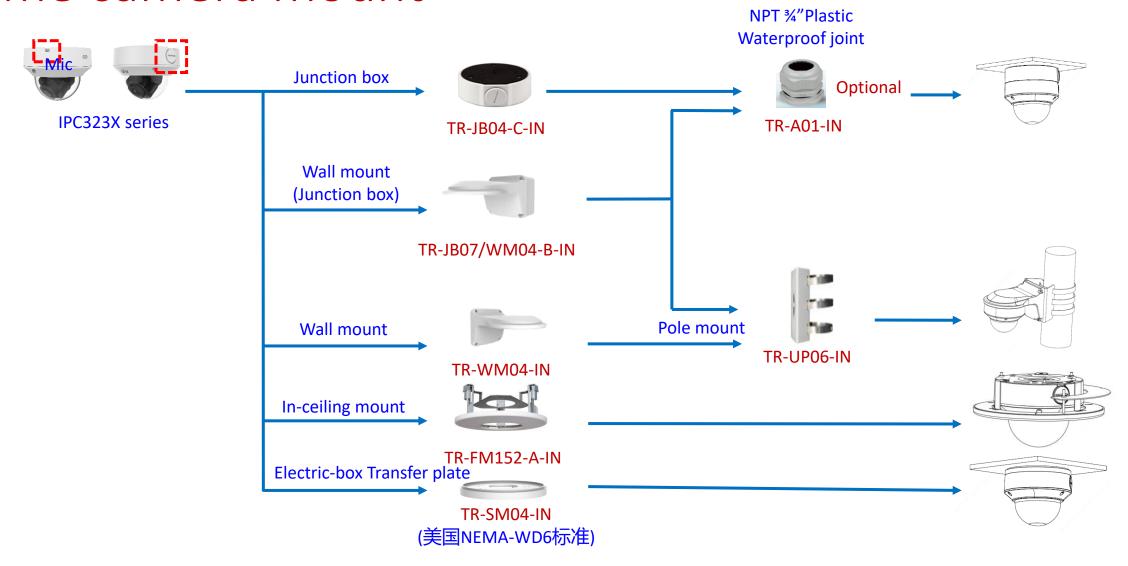

## Electric-box Transfer plate

IPC32X SS\SB\LB\LE series

IPC32X S/E/L series

IPC31X

**PRIME** series IPC354SR3

**IPC361X SE series** 

IPC3616\361X SS **\361XSB** series

**EASY** series PRIME series IPC361XSR -F IPC361XL\LE

Electric-box Transfer plate

TR-SM03-IN (美国NEMA-WD6标准)

**IPC2128 SB** IPC231X SB

IPC232X LB

IPC21XX (Round mount)

**EASY/PRIME** series IPC21XX