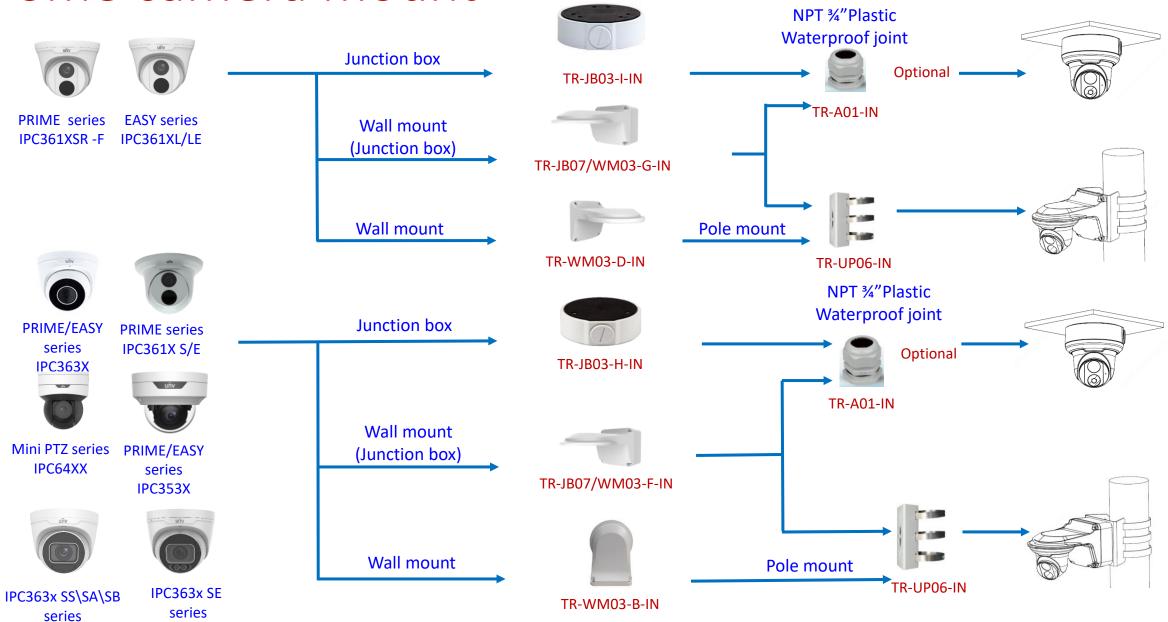

## Electric-box Transfer plate

IPC32X SS\SB\LB\LE series

IPC32X S/E/L series

IPC31X

**PRIME** series IPC354SR3

**IPC361X SE series** 

IPC3616\361X SS **\361XSB** series

**EASY** series PRIME series IPC361XSR -F IPC361XL\LE

Electric-box Transfer plate

TR-SM03-IN (美国NEMA-WD6标准)

**IPC2128 SB** IPC231X SB

IPC232X LB

IPC21XX (Round mount)

**EASY/PRIME** series IPC21XX