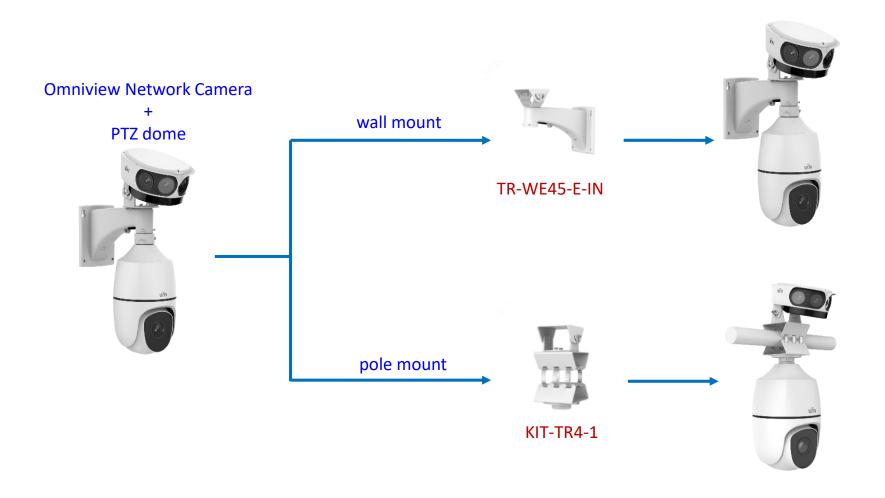

IPC31X



**PRIME** series IPC354SR3







**IPC361X SE series** 



IPC3616\361X SS **\361XSB** series





**EASY** series PRIME series IPC361XSR -F IPC361XL\LE



Electric-box Transfer plate

TR-SM03-IN (美国NEMA-WD6标准)





**IPC2128 SB** IPC231X SB



IPC232X LB



IPC21XX (Round mount)









**EASY/PRIME** series IPC21XX









## Fisheye camera mount







## Dome camera Indoor pendent mount

\*Release: 2019Q1



Indoor pendent mount

#### Bullet camera mount



## Bullet camera mount



## Mini Bullet camera mount



## Bullet camera mount



TIC2621SR-F3-4F4AC-VD

2A2XSE series

## Positioning system mount



#### PTZ camera mount



#### PTZ camera mount



## Indoor PTZ camera mount



## Indoor PTZ camera mount



#### uniview

## Omniview Network Camera + PTZ dome mount



## Positioning system mount



It is necessary to ensure that the mounting base is firm enough

# uniview