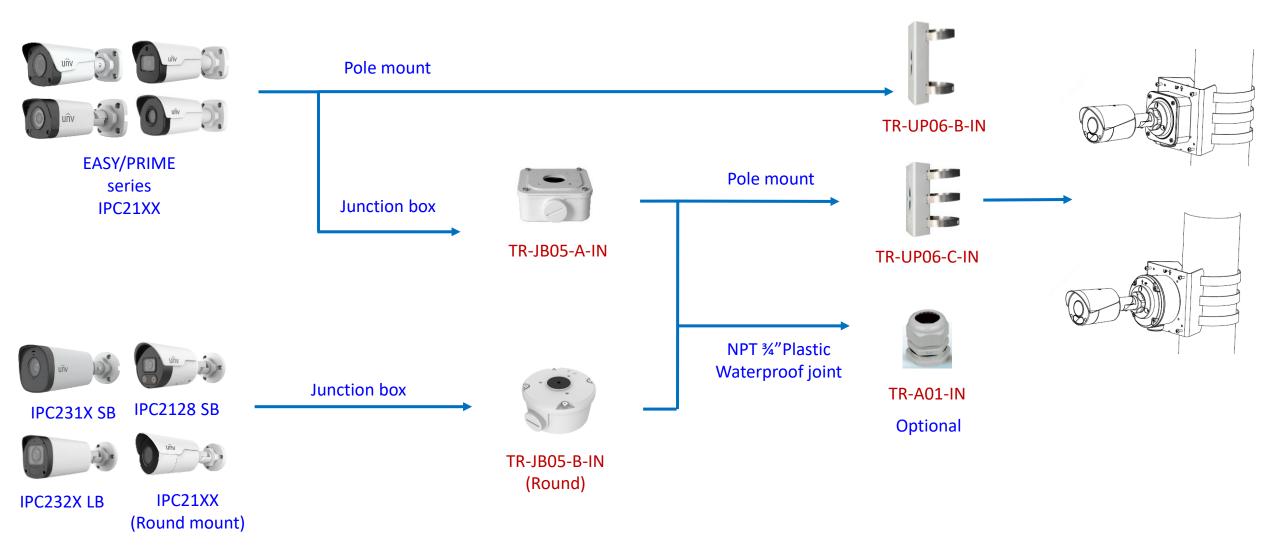

## Electric-box Transfer plate

IPC32X SS\SB\LB\LE series

IPC32X S/E/L series

IPC31X

**PRIME** series IPC354SR3

**IPC361X SE series** 

IPC3616\361X SS **\361XSB** series

**EASY** series PRIME series IPC361XSR -F IPC361XL\LE

Electric-box Transfer plate

TR-SM03-IN (美国NEMA-WD6标准)

**IPC2128 SB** IPC231X SB

IPC232X LB

IPC21XX (Round mount)

**EASY/PRIME** series IPC21XX