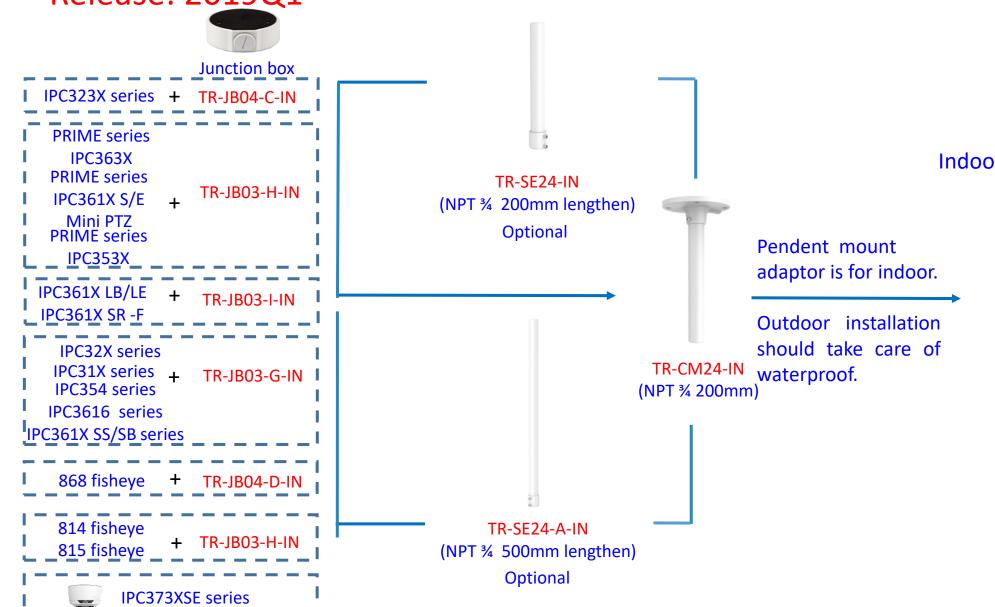

#### Box camera mount











## Electric-box Transfer plate



IPC32X SS\SB\LB\LE series



IPC32X S/E/L series



IPC31X



**PRIME** series IPC354SR3







**IPC361X SE series** 



IPC3616\361X SS **\361XSB** series





**EASY** series PRIME series IPC361XSR -F IPC361XL\LE



Electric-box Transfer plate

TR-SM03-IN (美国NEMA-WD6标准)





**IPC2128 SB** IPC231X SB



IPC232X LB



IPC21XX (Round mount)









**EASY/PRIME** series IPC21XX









## Fisheye camera mount







## Dome camera Indoor pendent mount

\*Release: 2019Q1



Indoor pendent mount

#### Bullet camera mount



## Bullet camera mount



## Mini Bullet camera mount



## Bullet camera mount



TIC2621SR-F3-4F4AC-VD

2A2XSE series

## Positioning system mount



#### PTZ camera mount



#### PTZ camera mount



## Indoor PTZ camera mount



## Indoor PTZ camera mount



#### uniview

## Omniview Network Camera + PTZ dome mount



## Positioning system mount



It is necessary to ensure that the mounting base is firm enough

# uniview