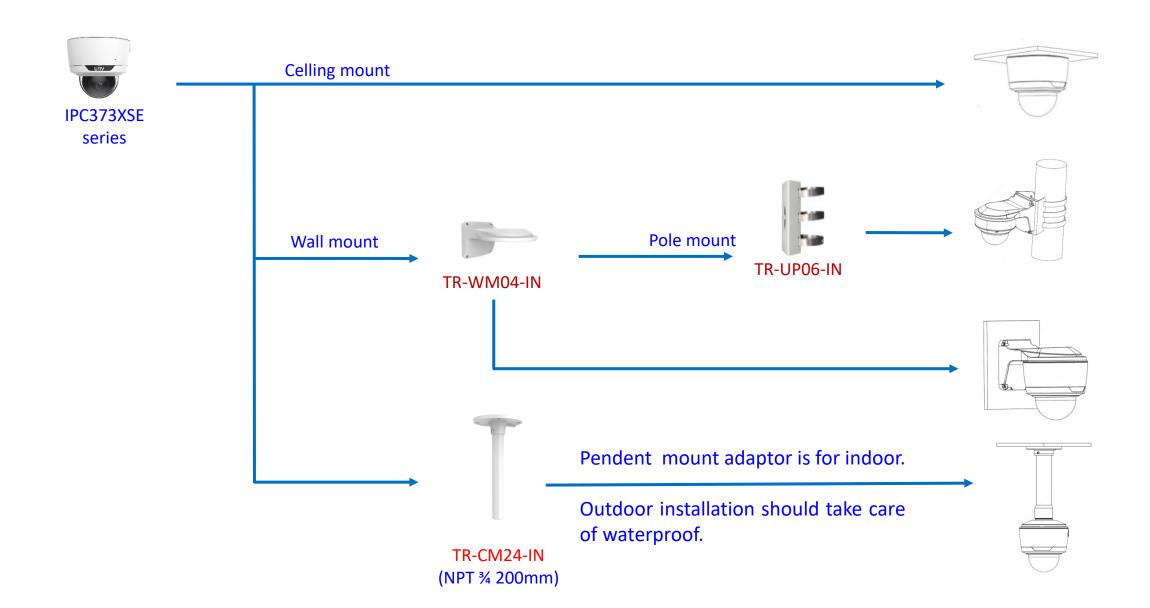

#### Box camera mount











## Electric-box Transfer plate



IPC32X SS\SB\LB\LE series



IPC32X S/E/L series



IPC31X



**PRIME** series IPC354SR3







**IPC361X SE series** 



IPC3616\361X SS **\361XSB** series





**EASY** series PRIME series IPC361XSR -F IPC361XL\LE



Electric-box Transfer plate

TR-SM03-IN (美国NEMA-WD6标准)





**IPC2128 SB** IPC231X SB



IPC232X LB



IPC21XX (Round mount)









**EASY/PRIME** series IPC21XX









## Fisheye camera mount







## Dome camera Indoor pendent mount

\*Release: 2019Q1



Indoor pendent mount

#### Bullet camera mount



## Bullet camera mount



## Mini Bullet camera mount



## Bullet camera mount



TIC2621SR-F3-4F4AC-VD

2A2XSE series

## Positioning system mount



#### PTZ camera mount



#### PTZ camera mount



## Indoor PTZ camera mount



## Indoor PTZ camera mount



#### uniview

## Omniview Network Camera + PTZ dome mount



## Positioning system mount



It is necessary to ensure that the mounting base is firm enough

# uniview