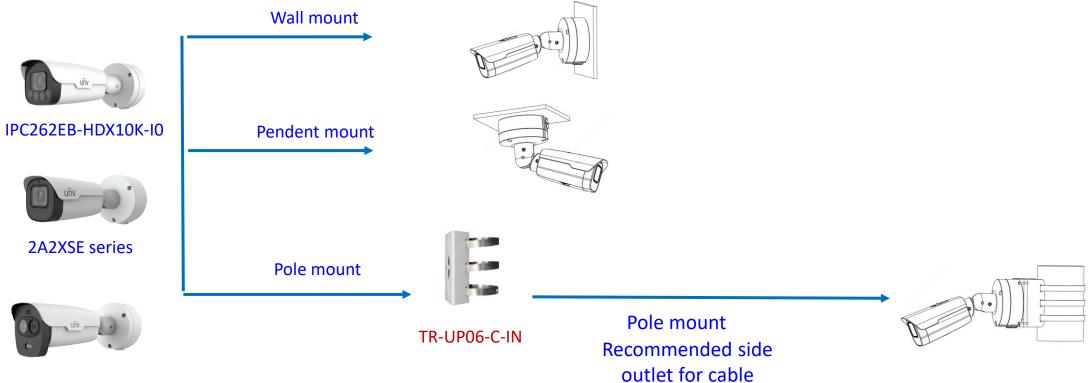

#### Bullet camera mount

## Bullet camera mount

## Bullet camera mount

TIC2621SR-F3-4F4AC-VD

2A2XSE series