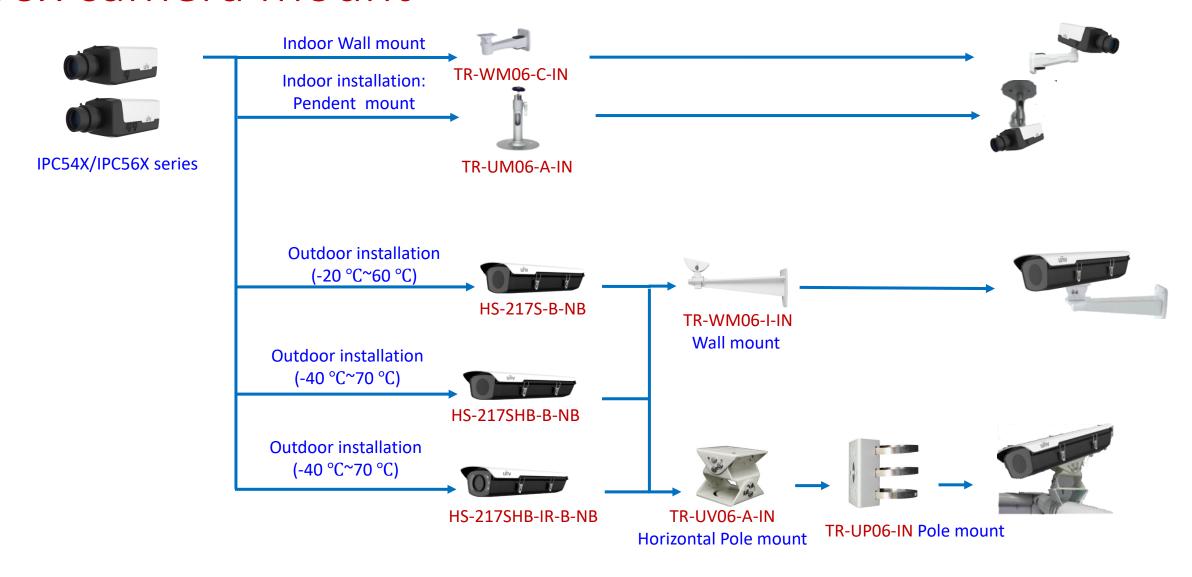

#### Box camera mount











## Electric-box Transfer plate



IPC32X SS\SB\LB\LE series



IPC32X S/E/L series



IPC31X



**PRIME** series IPC354SR3







**IPC361X SE series** 



IPC3616\361X SS **\361XSB** series





**EASY** series PRIME series IPC361XSR -F IPC361XL\LE



Electric-box Transfer plate

TR-SM03-IN (美国NEMA-WD6标准)





**IPC2128 SB** IPC231X SB



IPC232X LB



IPC21XX (Round mount)









**EASY/PRIME** series IPC21XX









## Fisheye camera mount







## Dome camera Indoor pendent mount

\*Release: 2019Q1



Indoor pendent mount

#### Bullet camera mount



## Bullet camera mount



## Mini Bullet camera mount



## Bullet camera mount



TIC2621SR-F3-4F4AC-VD

2A2XSE series

## Positioning system mount



#### PTZ camera mount



#### PTZ camera mount



## Indoor PTZ camera mo