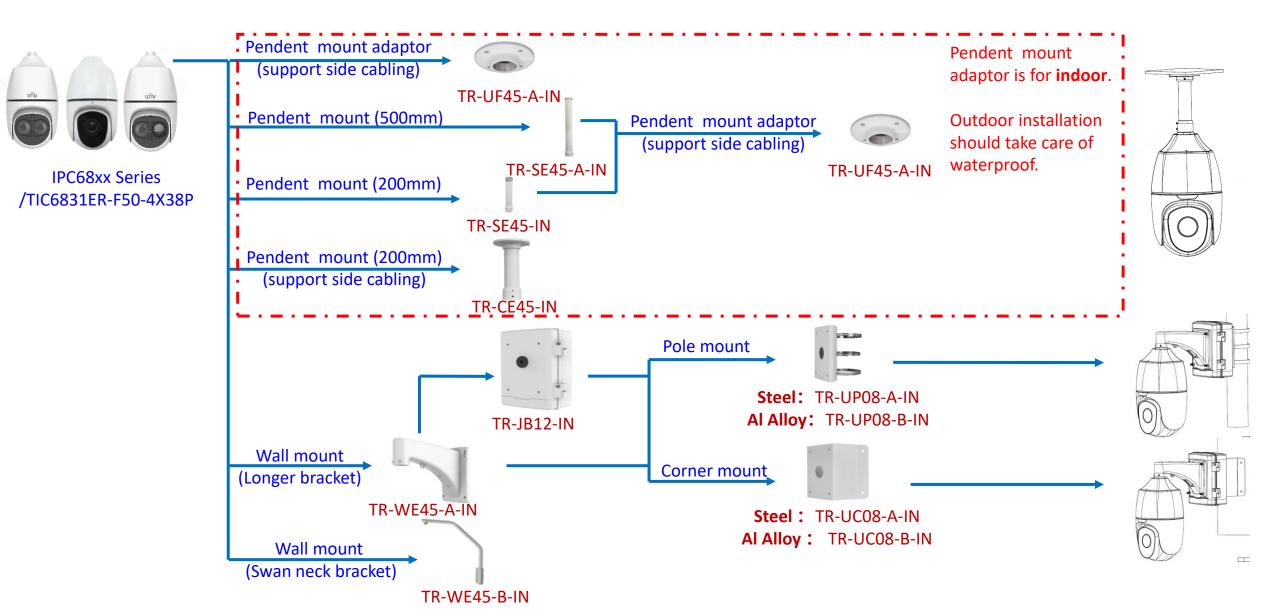

#### Box camera mount











## Electric-box Transfer plate



IPC32X SS\SB\LB\LE series



IPC32X S/E/L series



IPC31X



**PRIME** series IPC354SR3







**IPC361X SE series** 



IPC3616\361X SS **\361XSB** series





**EASY** series PRIME series IPC361XSR -F IPC361XL\LE



Electric-box Transfer plate

TR-SM03-IN (美国NEMA-WD6标准)





**IPC2128 SB** IPC231X SB



IPC232X LB



IPC21XX (Round mount)









**EASY/PRIME** series IPC21XX









## Fisheye camera mount







## Dome camera Indoor pendent mount

\*Release: 2019Q1



Indoor pendent mount

#### Bullet camera mount



## Bullet camera mount



## Mini Bullet camera mount



## Bullet camera mount



TIC2621SR-F3-4F4AC-VD

2A2XSE series

## Positioning system mount



#### PTZ camera mount



#### PTZ camera mount



## Indoor PTZ camera mount



## Indoor PTZ camera mount



#### uniview

## Omniview Network Camera + PTZ dome mount



## Positioning system mount



It is necessary to ensure that the mounting base is firm enough

# uniview