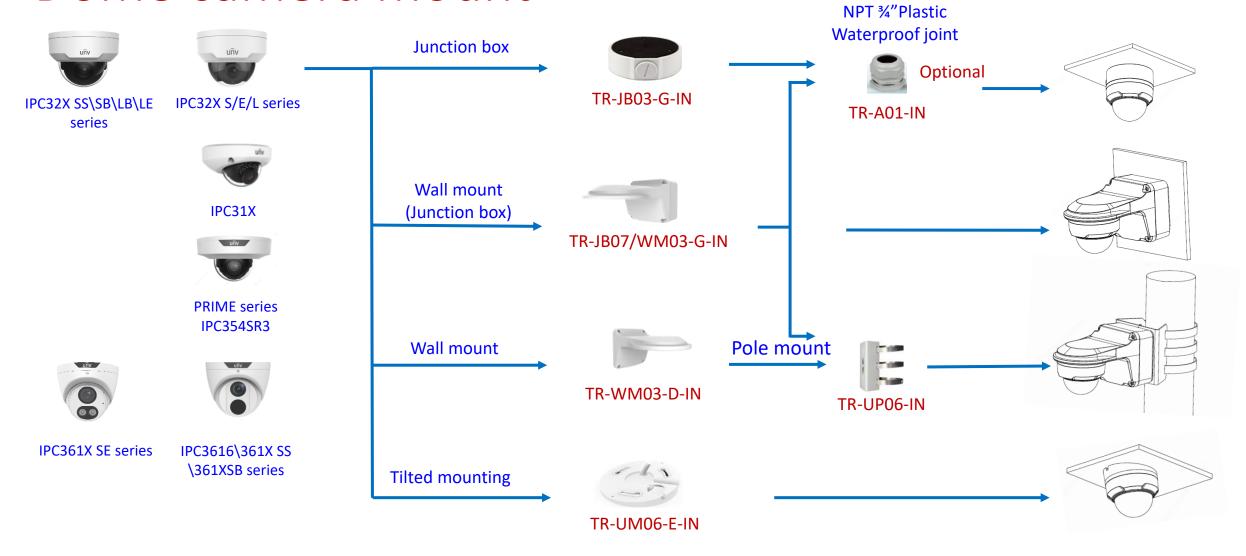

## Electric-box Transfer plate

IPC32X SS\SB\LB\LE series

IPC32X S/E/L series

IPC31X

**PRIME** series IPC354SR3

**IPC361X SE series** 

IPC3616\361X SS **\361XSB** series

**EASY** series PRIME series IPC361XSR -F IPC361XL\LE

Electric-box Transfer plate

TR-SM03-IN (美国NEMA-WD6标准)

**IPC2128 SB** IPC231X SB

IPC232X LB

IPC21XX (Round mount)

**EASY/PRIME** series IPC21XX