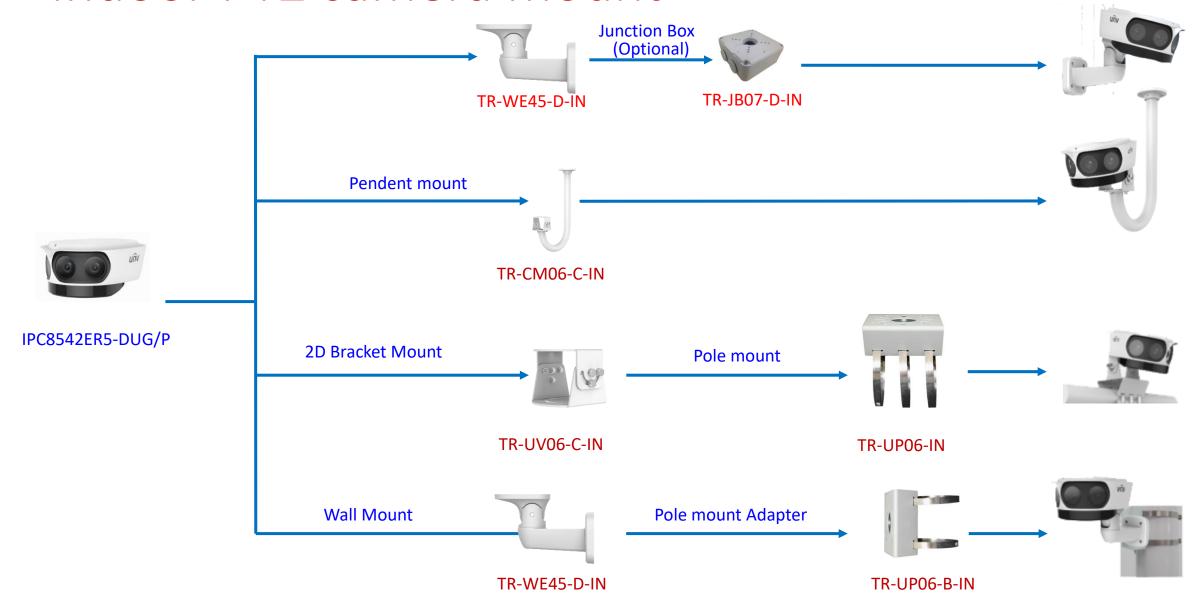

## Positioning system mount

## Positioning system mount

It is necessary to ensure that the mounting base is firm enough