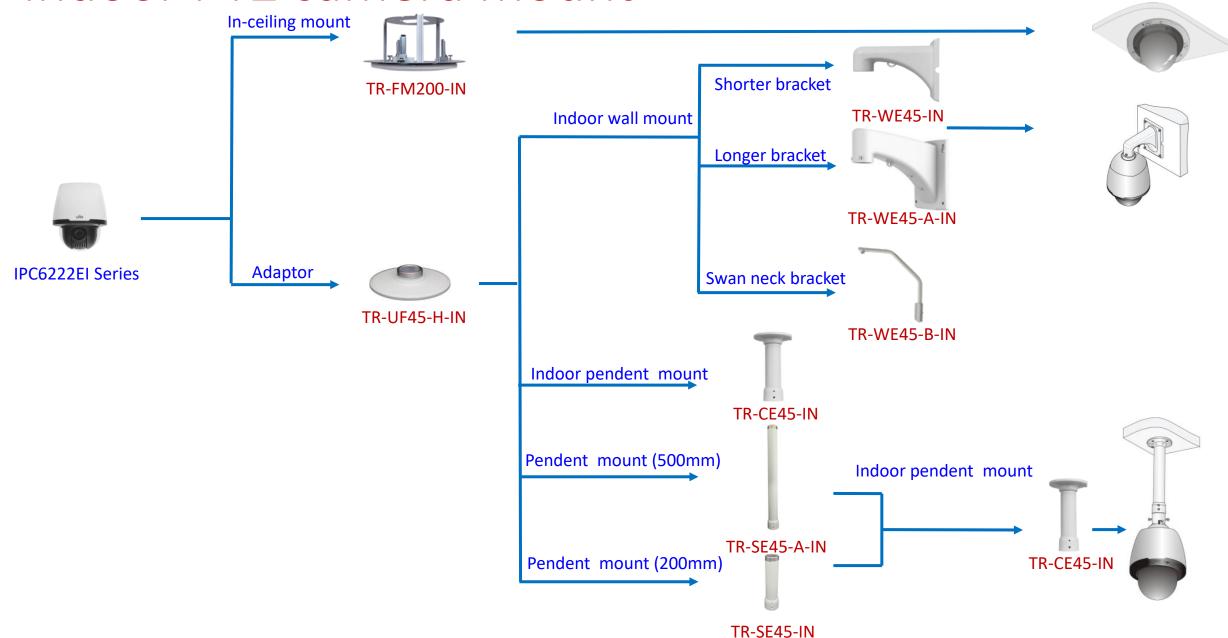

## Electric-box Transfer plate



IPC32X SS\SB\LB\LE series



IPC32X S/E/L series



IPC31X



**PRIME** series IPC354SR3







**IPC361X SE series** 



IPC3616\361X SS **\361XSB** series





**EASY** series PRIME series IPC361XSR -F IPC361XL\LE



Electric-box Transfer plate

TR-SM03-IN (美国NEMA-WD6标准)





**IPC2128 SB** IPC231X SB



IPC232X LB



IPC21XX (Round mount)









**EASY/PRIME** series IPC21XX









## Fisheye camera mount







## Dome camera Indoor pendent mount

\*Release: 2019Q1



Indoor pendent mount

#### Bullet camera mount



## Bullet camera mount



## Mini Bullet camera mount



## Bullet camera mount



TIC2621SR-F3-4F4AC-VD

2A2XSE series

## Positioning system mount



#### PTZ camera mount



#### PTZ camera mount



## Indoor PTZ camera mount



## Indoor PTZ camera mount



#### uniview

## Omniview Network Camera + PTZ dome mount



## Positioning system mount



It is necessary to ensure that the mounting base is firm enough

# uniview